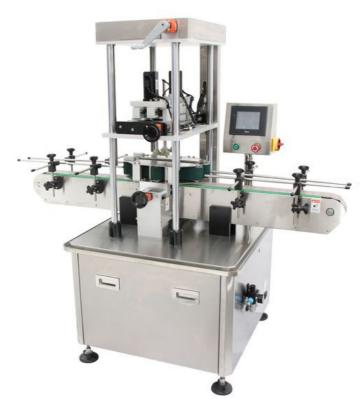

# **Four-Wheel Servo Capper**

Model No.: CW-450S

High Speed in-line capping machine which can be customised to suit the application. It can be integrated into an existing line or supplied as a self contained unit with in-feed, out-feed systems.

#### **FEATURES:**

- Servo motor torque capping heads
- PLC Control system combined with HMI(touch screen)
- Speed and torque can be adjusted independently
- · Emergency stop and Three -color indicate light
- Continuous capping No Bottle, No Cap Design
- Heavy-duty conveyor by MCC slat top-chain
- Four wheel capping head, available for all kinds of cap
- 20 slots memory recall
- Frame and component made of SUS#304 and ion anodized aluminum, all meet cGMP requirement

#### **OPTIONS:**

- · Bottle infeed and outfeed accumulation tray
- · Customized star wheel for bottle position
- Door-open auto-stop comply with safety operation
- Turnkey linkage with capper, labeler and other in-line systems

### **SPECIFICATIONS:**

- Cap type Screw and press cap
- Standard Cap Size 25mm 60mm O.D
- Capping Speed 30 ~40 Bottles/min
- Air Requirements 90 PSI @ 3 CFM6Kg
- Power single phase 110/220VAC, 50/60Hz